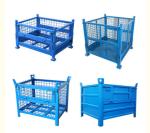

Easy to lift up and move around with forklift truck or pallet jack

**Styles Show** 