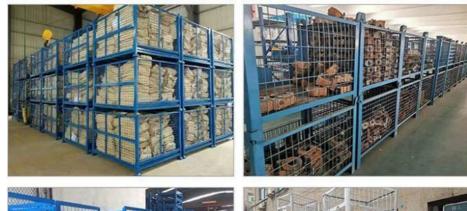

#### More Images

Easy to lift up and move around with forklift truck or pallet jack

**Styles Show** 