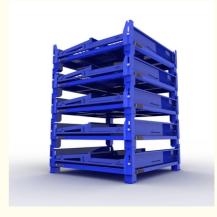

Advantages:

Goods can be stacked on, max 5 levels The structure is easy to stack with each other and can be used like shelf

It saves space when unused

Ready to use, no installation required Quickly and simply rearrange your warehouse