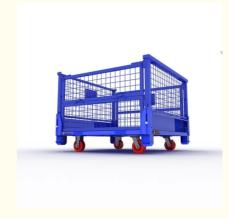

#### Product Description

This **Steel Container** is the ideal storage solution for transport and storage of all parts. Its design allows items or large dimensions to be stored and retrieved without hassles. This makes for efficient space saving as the floor space taken up is comparatively small. Each unit can load max 1000kg and stack 5 units high when fully loaded. The size and design can be customized to suit for your requirements.

| Half Open Turnover Box Parts Transport Steel Container |
|--------------------------------------------------------|
| 1000*1000*800mm /Customized                            |
| Q235 steel                                             |
| 1000kg                                                 |
| 50 units                                               |
|                                                        |

Advantages:

Goods can be stacked on, max 5 levels The structure is easy to stack with each other and can be used like shelf

It saves space when unused

Ready to use, no installation required Quickly and simply rearrange your warehouse

Easy to lift up and move around with forklift truck or pallet jack

**Styles Show** 