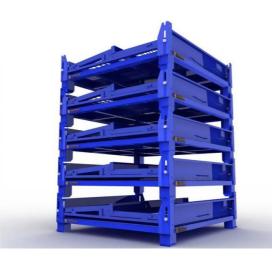

#### Product Description

This **Steel Container** is the ideal storage solution for transport and storage of all parts. Its design allows items or large dimensions to be stored and retrieved without hassles. This makes for efficient space saving as the floor space taken up is comparatively small. Each unit can load max 1000kg and stack 5 units high when fully loaded. The size and design can be customized to suit for your requirements.

Advantages:

Goods can be stacked on, max 5 levels The structure is easy to stack with each other and can be used like shelf

It saves space when unused

Ready to use, no installation required Quickly and simply rearrange your warehouse