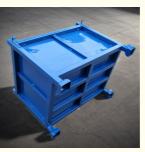

#### Product Description

This **Steel Container** is the ideal storage solution for transport and storage of all parts. Its design allows items or large dimensions to be stored and retrieved without hassles. This makes for efficient space saving as the floor space taken up is comparatively small. Each unit can load max 1000kg and stack 5 units high when fully loaded. The size and design can be customized to suit for your requirements.

| Half Open Turnover Box Parts Transport Steel Container |
|--------------------------------------------------------|
| 1000*1000*800mm /Customized                            |
| Q235 steel                                             |
| 1000kg                                                 |
| 50 units                                               |
|                                                        |