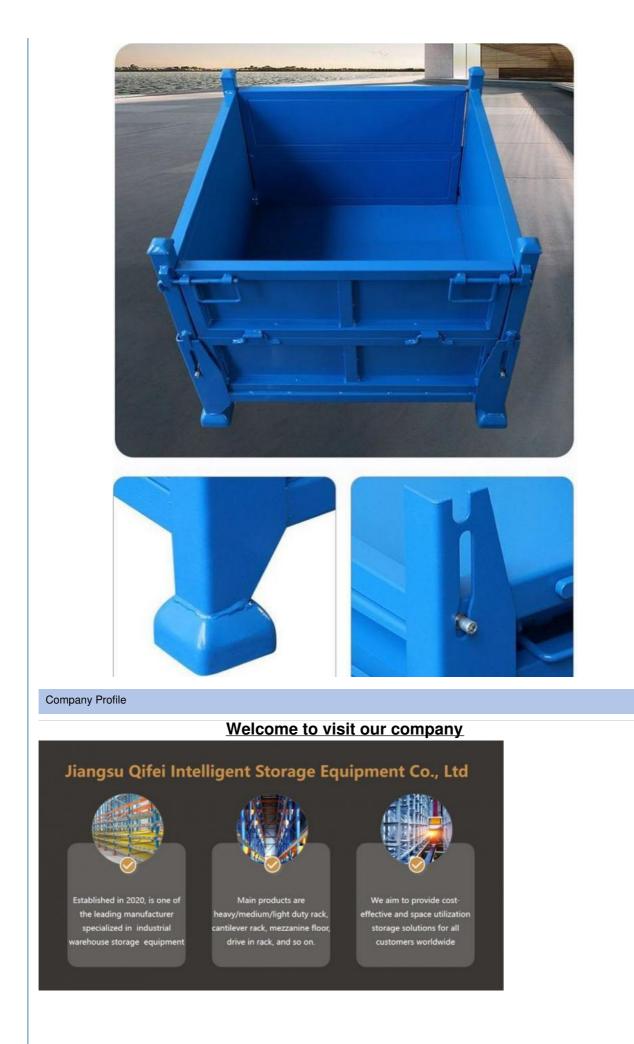

#### Product Description

This **Steel Container** is the ideal storage solution for transport and storage of all parts. Its design allows items or large dimensions to be stored and retrieved without hassles. This makes for efficient space saving as the floor space taken up is comparatively small. Each unit can load max 1000kg and stack 5 units high when fully loaded. The size and design can be customized to suit for your requirements.

| Half Open Turnover Box Parts Transport Steel Container |
|--------------------------------------------------------|
| 1000*1000*800mm /Customized                            |
| Q235 steel                                             |
| 1000kg                                                 |
| 50 units                                               |
|                                                        |