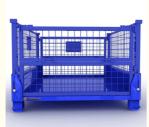

#### Product Description

This **Steel Container** is the ideal storage solution for transport and storage of all parts. Its design allows items or large dimensions to be stored and retrieved without hassles. This makes for efficient space saving as the floor space taken up is comparatively small. Each unit can load max 1000kg and stack 5 units high when fully loaded. The size and design can be customized to suit for your requirements.

| Half Open Turnover Box Parts Transport Steel Container |
|--------------------------------------------------------|
| 1000*1000*800mm /Customized                            |
| Q235 steel                                             |
| 1000kg                                                 |
| 50 units                                               |
|                                                        |