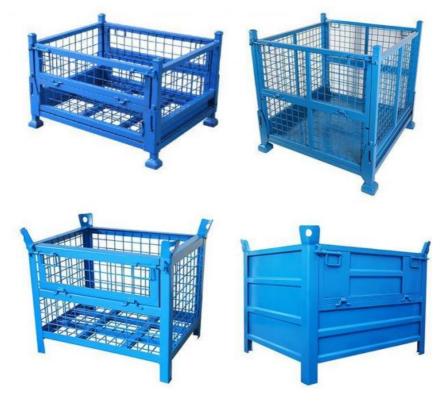

#### More Images

| Half Open Turnover Box Parts Transport Steel Container |
|--------------------------------------------------------|
| 1000*1000*800mm /Customized                            |
| Q235 steel                                             |
| 1000kg                                                 |
| 50 units                                               |
|                                                        |