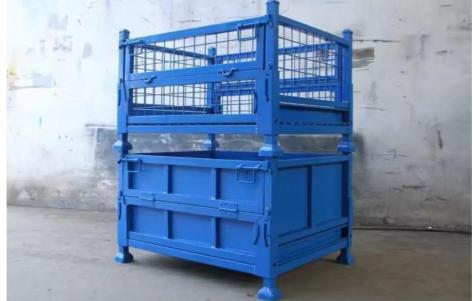

Advantages:

Goods can be stacked on, max 5 levels The structure is easy to stack with each other and can be used like shelf

It saves space when unused

Ready to use, no installation required Quickly and simply rearrange your warehouse