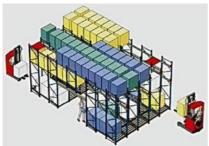

It is suitable for storing large quantity of goods with less types,goods of batchedworking and small range of selection. The goods are stored on the support guide rail with the pallet one after another in the direction of depth, increasing the space availability. It is quite convenient for fork truck drives into lane directly to store or take out the goods.

The shuttle rack can adopt both **FIFO & FILO**, the operation mode is flexible, which greatly improves the work efficiency when checking the goods.