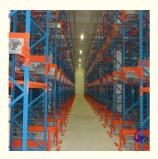

#### QiFei SHUTTLE RACKING SYSTEM:

The shuttle racking system is a high-density storage system composed of racks, remote-controlled shuttles and forklifts. Utilizing the characteristics of the shuttle car itself, combined with the son and mother car, stacker, warehouse management software, etc., the system can be transformed into a shuttle stereoscopic ware-house system.

It is suitable for storing large quantity of goods with less types,goods of batchedworking and small range of selection. The goods are stored on the support guide rail with the pallet one after another in the direction of depth, increasing the space availability. It is quite convenient for fork truck drives into lane directly to store or take out the goods.