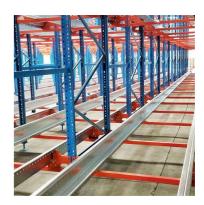

#### **Detailed Photos**

Compared with **Drive-in racks**, the forklift does not need to enter the tunnel of **shuttle racks**, saving operation time, and the space utilization rate is over 80%, which improves the quality of personnel and goods.

The shuttle rack can adopt both **FIFO & FILO**, the operation mode is flexible, which greatly improves the work efficiency when checking the goods.