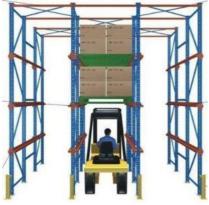

#### QiFei SHUTTLE RACKING SYSTEM:

The shuttle racking system is a high-density storage system composed of racks, remote-controlled shuttles and forklifts. Utilizing the characteristics of the shuttle car itself, combined with the son and mother car, stacker, warehouse management software, etc., the system can be transformed into a shuttle stereoscopic ware-house system.

It is suitable for storing large quantity of goods with less types,goods of batchedworking and small range of selection. The goods are stored on the support guide rail with the pallet one after another in the direction of depth, increasing the space availability. It is quite convenient for fork truck drives into lane directly to store or take out the goods.

#### **Detailed Photos**

Compared with **Drive-in racks**, the forklift does not need to enter the tunnel of **shuttle racks**, saving operation time, and the space utilization rate is over 80%, which improves the quality of personnel and goods.