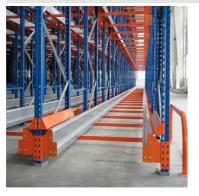

#### **Detailed Photos**

Compared with **Drive-in racks**, the forklift does not need to enter the tunnel of **shuttle racks**, saving operation time, and the space utilization rate is over 80%, which improves the quality of personnel and goods.

The shuttle rack can adopt both **FIFO & FILO**, the operation mode is flexible, which greatly improves the work efficiency when checking the goods.