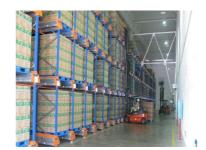

#### **Detailed Photos**

Compared with **Drive-in racks**, the forklift does not need to enter the tunnel of **shuttle racks**, saving operation time, and the space utilization rate is over 80%, which improves the quality of personnel and goods.

The shuttle rack can adopt both **FIFO & FILO**, the operation mode is flexible, which greatly improves the work efficiency when checking the goods.