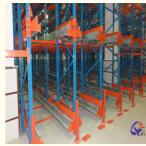

**Dimensions** standard pallet size 1200x1000 / 1200x1200 / 1100x1100 / 1200x800mm

**Loading** 2000KG per pallet(max)

Stacking levels 4 beam levels

**Thickness section** upright 88\*68 / 100\*68mm; beam 80~100\*45 **Colour** Blue, orange, Yellow and Grey or customized

#### **Detailed Photos**

Compared with **Drive-in racks**, the forklift does not need to enter the tunnel of **shuttle racks**, saving operation time, and the space utilization rate is over 80%, which improves the quality of personnel and goods.