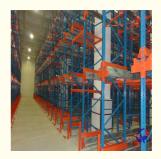

#### QiFei SHUTTLE RACKING SYSTEM:

The shuttle racking system is a high-density storage system composed of racks, remote-controlled shuttles and forklifts. Utilizing the characteristics of the shuttle car itself, combined with the son and mother car, stacker, warehouse management software, etc., the system can be transformed into a shuttle stereoscopic ware-house system.

It is suitable for storing large quantity of goods with less types,goods of batchedworking and small range of selection. The goods are stored on the support guide rail with the pallet one after another in the direction of depth, increasing the space availability. It is quite convenient for fork truck drives into lane directly to store or take out the goods.

#### **Detailed Photos**

Compared with **Drive-in racks**, the forklift does not need to enter the tunnel of **shuttle racks**, saving operation time, and the space utilization rate is over 80%, which improves the quality of personnel and goods.