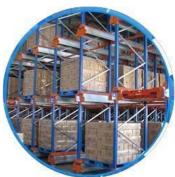

#### QiFei SHUTTLE RACKING SYSTEM:

The shuttle racking system is a high-density storage system composed of racks, remote-controlled shuttles and forklifts. Utilizing the characteristics of the shuttle car itself, combined with the son and mother car, stacker, warehouse management software, etc., the system can be transformed into a shuttle stereoscopic ware-house system.

#### **Detailed Photos**

Compared with **Drive-in racks**, the forklift does not need to enter the tunnel of **shuttle racks**, saving operation time, and the space utilization rate is over 80%, which improves the quality of personnel and goods.