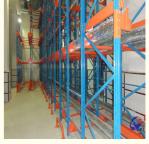

#### QiFei SHUTTLE RACKING SYSTEM:

The shuttle racking system is a high-density storage system composed of racks, remote-controlled shuttles and forklifts. Utilizing the characteristics of the shuttle car itself, combined with the son and mother car, stacker, warehouse management software, etc., the system can be transformed into a shuttle stereoscopic ware-house system.

It is suitable for storing large quantity of goods with less types,goods of batchedworking and small range of selection. The goods are stored on the support guide rail with the pallet one after another in the direction of depth, increasing the space availability. It is quite convenient for fork truck drives into lane directly to store or take out the goods.

#### **Detailed Photos**

Compared with **Drive-in racks**, the forklift does not need to enter the tunnel of **shuttle racks**, saving operation time, and the space utilization rate is over 80%, which improves the quality of personnel and goods.