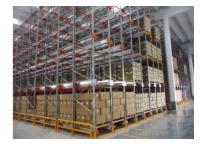

#### **Detailed Photos**

Compared with **Drive-in racks**, the forklift does not need to enter the tunnel of **shuttle racks**, saving operation time, and the space utilization rate is over 80%, which improves the quality of personnel and goods.

The shuttle rack can adopt both **FIFO & FILO**, the operation mode is flexible, which greatly improves the work efficiency when checking the goods.