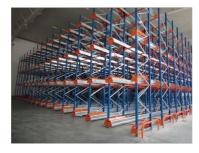

#### **Detailed Photos**

Compared with **Drive-in racks**, the forklift does not need to enter the tunnel of **shuttle racks**, saving operation time, and the space utilization rate is over 80%, which improves the quality of personnel and goods.

The shuttle rack can adopt both **FIFO & FILO**, the operation mode is flexible, which greatly improves the work efficiency when checking the goods.