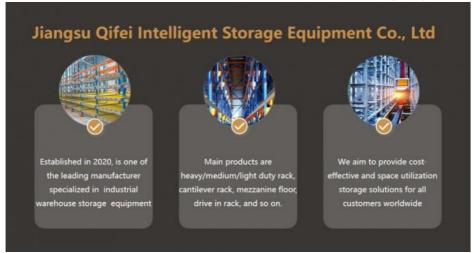

1, The AUTOCAD drawing or draft drawing of warehouse or racking.
- 2, Length, Height, and Width of the warehouse.
- 3, Layers of the racking
- 4, Pallet size.
- 5, Max weight of pallet with cargo on.
- 6, Color requirement.

#### **Detailed Photos**

Compared with **Drive-in racks**, the forklift does not need to enter the tunnel of **shuttle racks**, saving operation time, and the space utilization rate is over 80%, which improves the quality of personnel and goods.







The shuttle rack can adopt both **FIFO & FILO**, the operation mode is flexible, which greatly improves the work efficiency when checking the goods.







## **Customer Site**







Produce Process



Packaging &

## Shipping **Packing**



### **Shipping**



#### Company

Profile

#### Welcome to visit our company









#### **Co-operation Process**



#### FAQ

- Q: Are you manufacturer or trading company?
- A: We are experienced manufacturer in the warehouse storage industry.
- Q: How is your delivery time?
- A: Generally, it is within 20 days against formal order and deposit. It also depends on other factors such as order quantity.
- Q: What is the payment term?
- A: T/T 30% as deposit, and 70% before delivery. We'll show you the photos of the products and packages before you pay the balance.
- Q: What is your terms of delivery?
- A: EXW, FOB

Q: Are samples available?

A: Yes, We can supply the sample if we have ready parts in stock, but the customers have to pay the sample cost and the courier cost.

Q: What is the minimum order quantity?

A: Generally, MOQ is 10sets.

Q: Can I make my own br