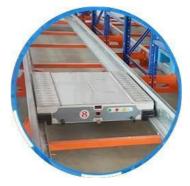

#### QiFei SHUTTLE RACKING SYSTEM:

The shuttle racking system is a high-density storage system composed of racks, remote-controlled shuttles and forklifts. Utilizing the characteristics of the shuttle car itself, combined with the son and mother car, stacker, warehouse management software, etc., the system can be transformed into a shuttle stereoscopic ware-house system.

It is suitable for storing large quantity of goods with less types,goods of batchedworking and small range of selection. The goods are stored on the support guide rail with the pallet one after another in the direction of depth, increasing the space availability. It is quite convenient for fork truck drives into lane directly to store or take out the goods.

The shuttle rack can adopt both **FIFO & FILO**, the operation mode is flexible, which greatly improves the work efficiency when checking the goods.