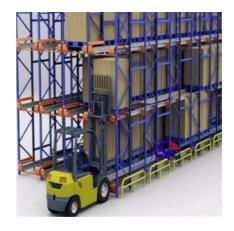

#### **Detailed Photos**

Compared with **Drive-in racks**, the forklift does not need to enter the tunnel of **shuttle racks**, saving operation time, and the space utilization rate is over 80%, which improves the quality of personnel and goods.

The shuttle rack can adopt both **FIFO & FILO**, the operation mode is flexible, which greatly improves the work efficiency when checking the goods.