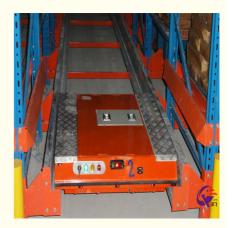

#### QiFei SHUTTLE RACKING SYSTEM:

The shuttle racking system is a high-density storage system composed of racks, remote-controlled shuttles and forklifts. Utilizing the characteristics of the shuttle car itself, combined with the son and mother car, stacker, warehouse management software, etc., the system can be transformed into a shuttle stereoscopic ware-house system.

#### **Detailed Photos**

Compared with **Drive-in racks**, the forklift does not need to enter the tunnel of **shuttle racks**, saving operation time, and the space utilization rate is over 80%, which improves the quality of personnel and goods.

The shuttle rack can adopt both **FIFO & FILO**, the operation mode is flexible, which greatly improves the work efficiency when checking the goods.