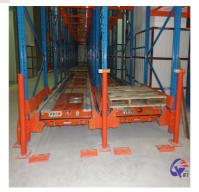

#### **Detailed Photos**

Compared with **Drive-in racks**, the forklift does not need to enter the tunnel of **shuttle racks**, saving operation time, and the space utilization rate is over 80%, which improves the quality of personnel and goods.

The shuttle rack can adopt both **FIFO & FILO**, the operation mode is flexible, which greatly improves the work efficiency when checking the goods.