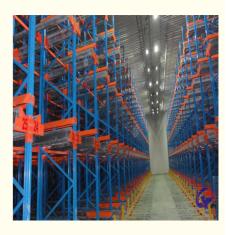

#### QiFei SHUTTLE RACKING SYSTEM:

The shuttle racking system is a high-density storage system composed of racks, remote-controlled shuttles and forklifts. Utilizing the characteristics of the shuttle car itself, combined with the son and mother car, stacker, warehouse management software, etc., the system can be transformed into a shuttle stereoscopic ware-house system.

It is suitable for storing large quantity of goods with less types,goods of batchedworking and small range of selection. The goods are stored on the support guide rail with the pallet one after another in the direction of depth, increasing the space availability. It is quite convenient for fork truck drives into lane directly to store or take out the goods.

#### **Detailed Photos**

Compared with **Drive-in racks**, the forklift does not need to enter the tunnel of **shuttle racks**, saving operation time, and the space utilization rate is over 80%, which improves the quality of personnel and goods.