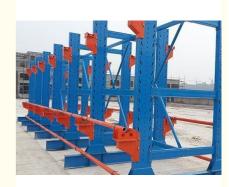

#### US Cantilever Rack Customized Double Sided Heavy Duty Stacking Racks for Storage

## **Product Description**

Jiangsu Qifei Intelligent Storage Equipment Co., Ltd.

Also called H beam cantilever rack, Mainly consists of column, base, arm, straight brace and "X" brace.

#### Features&Benefits

- 1) Simple structure, easy and quick assembled and disassembled
- 2) Single and double sided configuration available
- 3) Mainly used for the storage of long stuff such asrolled section steel, steel tube, plates, wire lines and so on.
- 4) Bolted arm and base connection
- 5) Made of H type steel or cold rolling steel or frame or square tube
- 6) Loading and unloading of goods can be done manually or by forklifts.
- 7) Selective: direct access to each goods