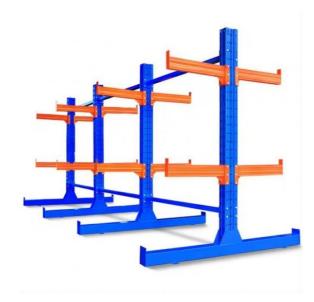

# Double Sided Heavy Duty Cantilever Storage Racks , Industrial Cantilever Shelving

**Basic Information** 

## **Product Description**

Jiangsu Qifei Intelligent Storage Equipment Co., Ltd.

Also called H beam cantilever rack, Mainly consists of column, base, arm, straight brace and "X" brace.

#### Features&Benefits

- 1) Simple structure, easy and quick assembled and disassembled
- 2) Single and double sided configuration available
- 3) Mainly used for the storage of long stuff such asrolled section steel, steel tube, plates, wire lines and so on.
- 4) Bolted arm and base connection
- 5) Made of H type steel or cold rolling steel or frame or square tube
- 6) Loading and unloading of goods can be done manually or by forklifts.
- 7) Selective: direct access to each goods