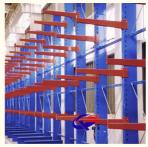

# Double Sided Heavy Duty Cantilever Storage Racks , Industrial Cantilever Shelving

**Basic Information** 

## **Product Description**

Jiangsu Qifei Intelligent Storage Equipment Co., Ltd.

Also called H beam cantilever rack, Mainly consists of column, base, arm, straight brace and "X" brace.

#### Features&Benefits

- 1) Simple structure, easy and quick assembled and disassembled
- 2) Single and double sided configuration available
- 3) Mainly used for the storage of long stuff such asrolled section steel, steel tube, plates, wire lines and so on.
- 4) Bolted arm and base connection
- 5) Made of H type steel or cold rolling steel or frame or square tube
- 6) Loading and unloading of goods can be done manually or by forklifts.
- 7) Selective: direct access to each goods