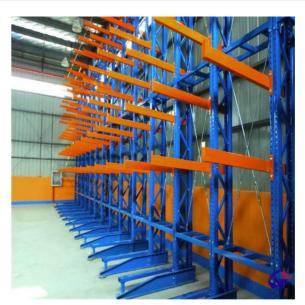

# Double Sided Heavy Duty Cantilever Storage Racks , Industrial Cantilever Shelving

**Basic Information** 

## **Product Description**

Jiangsu Qifei Intelligent Storage Equipment Co., Ltd.

Also called H beam cantilever rack, Mainly consists of column, base, arm, straight brace and "X" brace.

#### Features&Benefits

- 1) Simple structure, easy and quick assembled and disassembled
- 2) Single and double sided configuration available
- 3) Mainly used for the storage of long stuff such asrolled section steel, steel tube, plates, wire lines and so on.
- 4) Bolted arm and base connection
- 5) Made of H type steel or cold rolling steel or frame or square tube
- 6) Loading and unloading of goods can be done manually or by forklifts.
- 7) Selective: direct access to each goods