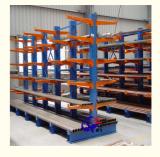

# Double Sided Heavy Duty Cantilever Storage Racks , Industrial Cantilever Shelving

**Basic Information** 

## **Product Description**

Jiangsu Qifei Intelligent Storage Equipment Co., Ltd.

Also called H beam cantilever rack, Mainly consists of column, base, arm, straight brace and "X" brace.

#### Features&Benefits

- 1) Simple structure, easy and quick assembled and disassembled
- 2) Single and double sided configuration available
- 3) Mainly used for the storage of long stuff such asrolled section steel, steel tube, plates, wire lines and so on.
- 4) Bolted arm and base connection
- 5) Made of H type steel or cold rolling steel or frame or square tube
- 6) Loading and unloading of goods can be done manually or by forklifts.
- 7) Selective: direct access to each goods