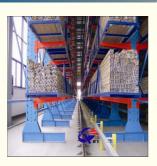

#### US Cantilever Rack Customized Double Sided Heavy Duty Stacking Racks for Storage

## **Product Description**

Jiangsu Qifei Intelligent Storage Equipment Co., Ltd.

Also called H beam cantilever rack, Mainly consists of column, base, arm, straight brace and "X" brace.

#### Features&Benefits

- 1) Simple structure, easy and quick assembled and disassembled
- 2) Single and double sided configuration available
- 3) Mainly used for the storage of long stuff such asrolled section steel, steel tube, plates, wire lines and so on.
- 4) Bolted arm and base connection
- 5) Made of H type steel or cold rolling steel or frame or square tube
- 6) Loading and unloading of goods can be done manually or by forklifts.
- 7) Selective: direct access to each goods