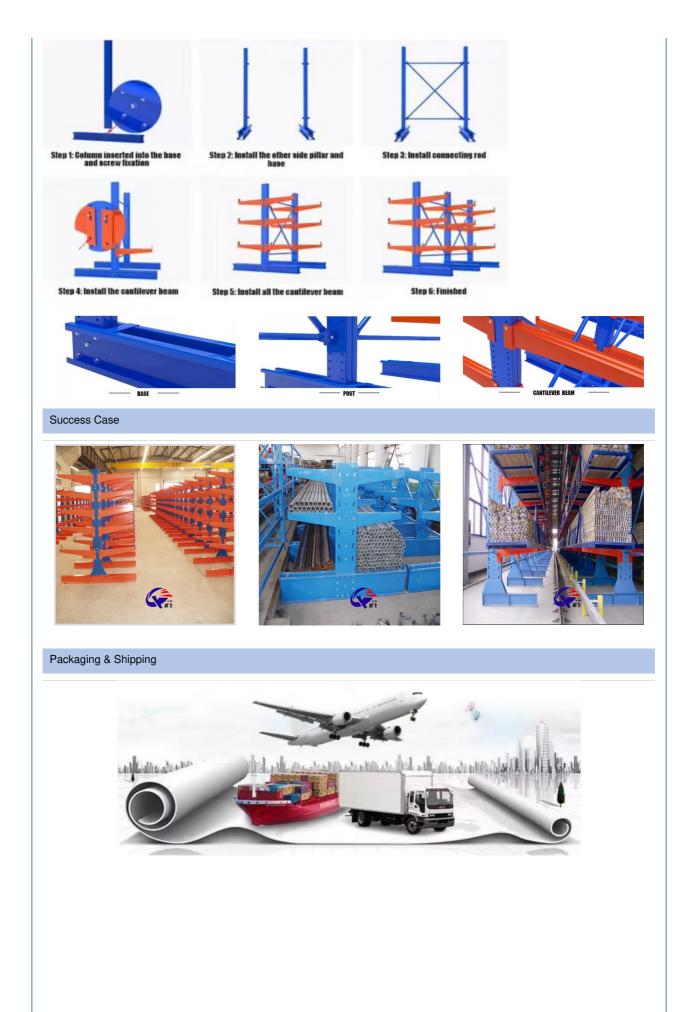

## **Product Description**

Jiangsu Qifei Intelligent Storage Equipment Co., Ltd.

Also called H beam cantilever rack, Mainly consists of column, base, arm, straight brace and "X" brace.

#### Features&Benefits

- 1) Simple structure, easy and quick assembled and disassembled
- 2) Single and double sided configuration available
- 3) Mainly used for the storage of long stuff such asrolled section steel, steel tube, plates, wire lines and so on.
- 4) Bolted arm and base connection
- 5) Made of H type steel or cold rolling steel or frame or square tube
- 6) Loading and unloading of goods can be done manually or by forklifts.
- 7) Selective: direct access to each goods