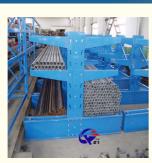

#### Features&Benefits

- 1) Simple structure, easy and quick assembled and disassembled
- 2) Single and double sided configuration available
- 3) Mainly used for the storage of long stuff such asrolled section steel, steel tube, plates, wire lines and so on.
- 4) Bolted arm and base connection
- 5) Made of H type steel or cold rolling steel or frame or square tube
- 6) Loading and unloading of goods can be done manually or by forklifts.
- 7) Selective: direct access to each goods