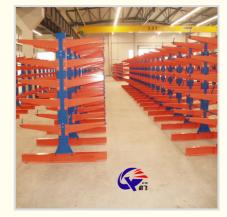

#### US Cantilever Rack Customized Double Sided Heavy Duty Stacking Racks for Storage

## **Product Description**

Jiangsu Qifei Intelligent Storage Equipment Co., Ltd.

Also called H beam cantilever rack, Mainly consists of column, base, arm, straight brace and "X" brace.

#### Features&Benefits

- 1) Simple structure, easy and quick assembled and disassembled
- 2) Single and double sided configuration available
- 3) Mainly used for the storage of long stuff such asrolled section steel, steel tube, plates, wire lines and so on.
- 4) Bolted arm and base connection
- 5) Made of H type steel or cold rolling steel or frame or square tube
- 6) Loading and unloading of goods can be done manually or by forklifts.
- 7) Selective: direct access to each goods