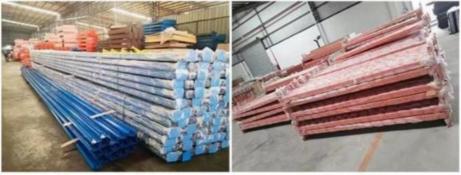

## **Product Description**

Jiangsu Qifei Intelligent Storage Equipment Co., Ltd.

Also called H beam cantilever rack, Mainly consists of column, base, arm, straight brace and "X" brace.

#### Features&Benefits

- 1) Simple structure, easy and quick assembled and disassembled
- 2) Single and double sided configuration available
- 3) Mainly used for the storage of long stuff such asrolled section steel, steel tube, plates, wire lines and so on.
- 4) Bolted arm and base connection
- 5) Made of H type steel or cold rolling steel or frame or square tube
- 6) Loading and unloading of goods can be done manually or by forklifts.
- 7) Selective: direct access to each goods